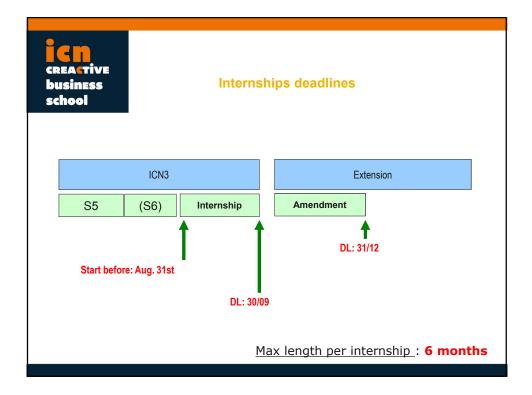

| CREAGTIVE<br>business<br>school                              | Year 3 / master 2 / MSc 2                               |                            |                                                          |
|--------------------------------------------------------------|---------------------------------------------------------|----------------------------|----------------------------------------------------------|
|                                                              | SEMESTER 1 (S5)                                         | SEMESTER 2 (S6)            |                                                          |
| MSc / ICN 3<br>Strategy<br>Responsibility<br>Decision making | Core courses<br>Specialization<br>Master thesis (start) | Specialization<br>(cont'd) | Internship / career<br>start<br>Master thesis<br>Seminar |
|                                                              |                                                         |                            |                                                          |