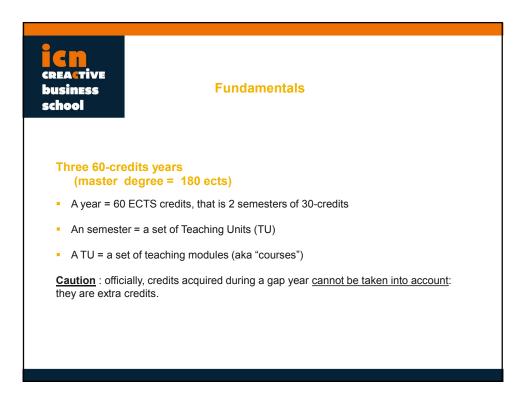

| CREAGTIVE<br>business<br>school                              | Year 3 / master 2 / MSc 2                               |                            |                                                          |
|--------------------------------------------------------------|---------------------------------------------------------|----------------------------|----------------------------------------------------------|
|                                                              | SEMESTER 1 (S5)                                         | SEMESTER 2 (S6)            |                                                          |
| MSc / ICN 3<br>Strategy<br>Responsibility<br>Decision making | Core courses<br>Specialization<br>Master thesis (start) | Specialization<br>(cont'd) | Internship /